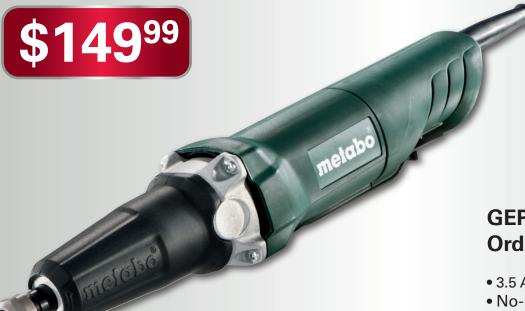

## Die Grinder **GP 400**

**GEP 400** Order #: 600453420

• 3.5 Amps

 No-load Speed: 25,000 RPM • Rated Input Power: 400 W

• Collet Chuck Bore: 1/4" • Collar Diameter: 1 11/16"

- Robust and wear-resistant motor
- Paddle switch with dead-man function: safe to operate due to an ergonomically integrated switch
- Long grinding spindle-ideal for working in hard to reach places
- Precise collar for stationary use
- Removable protective rubber cap for comfortable and safe working
- Slim housing for ideal handling
- Suitable for 120 Volt direct current (DC)